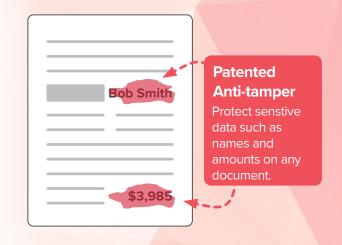

# Add Security Toner For a Complete Document Security Solution

Protect the document after it's been printed with The World's Most Fraud Resistant Toner.

The secret is a patented anti-tamper security agent which releases a red dye if chemical alteration is attempted, rendering the altered document null and void.