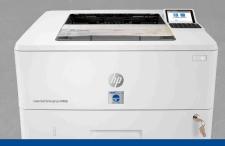

# 4001/4101 Locking Printers

| Print Speed:    | 42 ppm    |
|-----------------|-----------|
| First Page Out: | 6.1 Sec   |
| Monthly Volume: | Up to 4K  |
| Duty Cycle:     | 80K Pages |