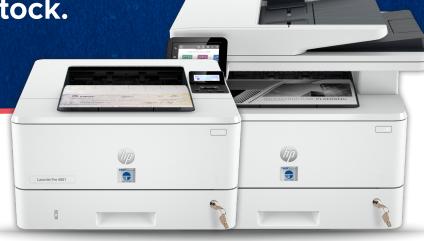

# TROY Locking Printers Protect Your Valuable Stock.

Ideal for any businesses where printers are used to print high value documents and multiple people have access.

TROY locking printers substantially reduce chain of custody vulnerabilities associated with high value stock

#### **Prevent Theft**

Protect important security stock such as checks/money orders, diplomas, vital records, and other high-value paper.

#### **Minimize Financial Loss**

Small, proactive steps now reduce your risks of financial loss down the road.

#### **Protect Your Reputation**

Prevent fraud that could surely harm your reputation far faster than you built it.