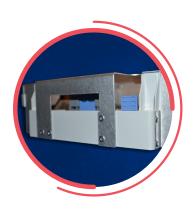

#### **Metal Tray Shielding**

Rugged sheet metal prevents access to the back of the printer. This second protective layer is necessary to prevent alternative methods of paper theft.