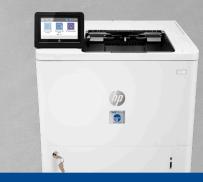

#### **M610 Locking Printers**

Print Speed: 55 ppm First Page Out: 5.3 Sec Monthly Volume: Up to 20K **Duty Cycle:** 250K Pages