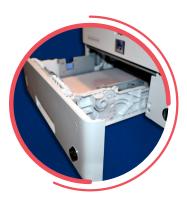

# **Custom-fit Locking Paper Trays**

Locks are engineered to fit each specific printer model. With three variations to choose from, you can meet unique processes of your office.

**Standard** 

Barrel

Combination