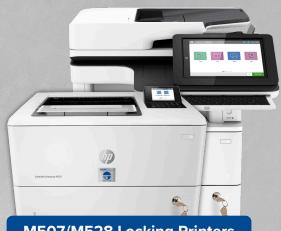

# M507/M528 Locking Printers

| Print Speed:    | 45 ppm     |
|-----------------|------------|
| First Page Out: | 5.9 Sec    |
| Monthly Volume: | Up to 7.5K |
| Duty Cycle:     | 150K Pages |