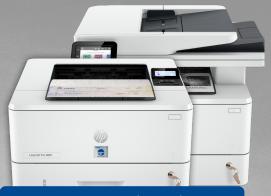

# **M406 Locking Printers**

| Print Speed:    | 40 ppm     |
|-----------------|------------|
| First Page Out: | 6.3 Sec    |
| Monthly Volume: | Up to 4.8K |
| Duty Cycle:     | 100K Pages |